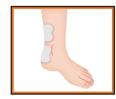

## Where to place your electrode pads

You can use electrode pads on the skin for a variety of Kegel8® V for Men programmes. Simply connect your lead wire to the electrode pads and insert into channel A or B at the top of the unit. Use the corresponding controls to change the intensity. See below for examples of where you can place the pads and for more advice visit www.kegel8.co.uk

Sacrum

Perinial

**Ankle** 