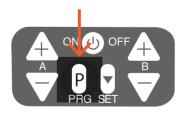

## 6. Select a programme

Choose your programme by pressing the PRG button. See the seperate programme guide for more information.