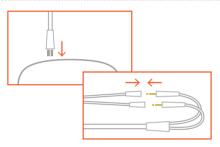

## 3. Connect your probe

Insert the lead wire into Channel A at the top left of your unit and connect your probe to the lead wire connectors **Note**: some probes connect straight into the device and do not need a lead wire.