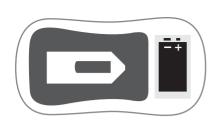

## 1. Insert the battery

Remove the back cover and insert 1 x 9 volt battery before replacing the cover. Don't forget to remove the black battery cap.