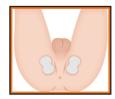

## Where to place your electrode pads

You can use electrode pads on the skin for a variety of Kegel8® V for Men programmes. Simply connect your lead wire to the electrode pads and insert into channel A or B at the top of the unit. Use the corresponding controls to change the intensity. See below for examples of where you can place the pads and for more advice visit www.kegel8.co.uk

Sacrum

Perinial

**Ankle** 