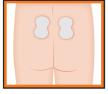

## Where to place your electrode pads

You can use electrode pads on the skin for a variety of Kegel8® V for Men programmes. Simply connect your lead wire to the electrode pads and insert into channel A or B at the top of the unit. Use the corresponding controls to change the intensity. See below for examples of where you can place the pads and for more advice visit www.kegel8.co.uk

Sacrum

Perinial

**Ankle** 