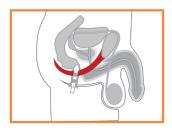

## 5. Insert your probe

Squeeze a small amount of waterbased lubricant, such as Kegel8 Conductivitiy Gel on the metal parts of the probe and insert.