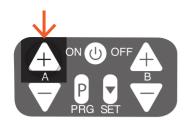

#### 7. Exercise

Press the A+ button until you feel until you feel a slight tingle. You can decrease this using the A- button.

Start your programme and enjoy the benefits of a stronger pelvic floor!