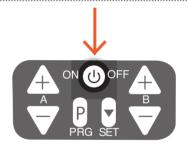

# 4. Turn on your Kegel8® V for Men

Press the on/off button once to turn on your device.