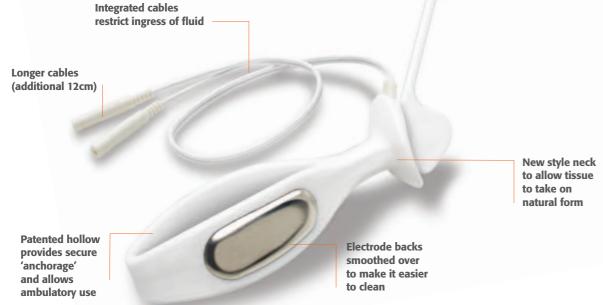

## About Periform®+

- Can be used with most muscle stimulators and biofeedback equipment (refer to manufacturers instructions before use)
- Single patient use
- Medical grade surgical stainless steel
- Unique 'rectangular' section resists lateral movement
- Contoured electrodes provide comfortable stimulation

## New features:

- New smooth clean shape
- Longer integrated cables
- New push fit indicator wand with extension pieces

Product Code 091253723