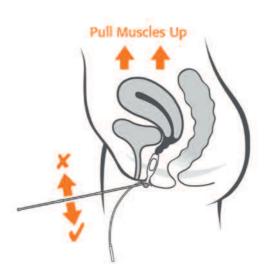

## **Unique Indicator Wand**

- Visual aid to teach correct pelvic floor exercises
- New push fit
- New extension pieces provide greater amplification of pelvic floor movements to improve visual biofeedback
- Demonstrates benefit of bracing before coughing etc.
- Provides vital information on the efficiency of muscle stimulation